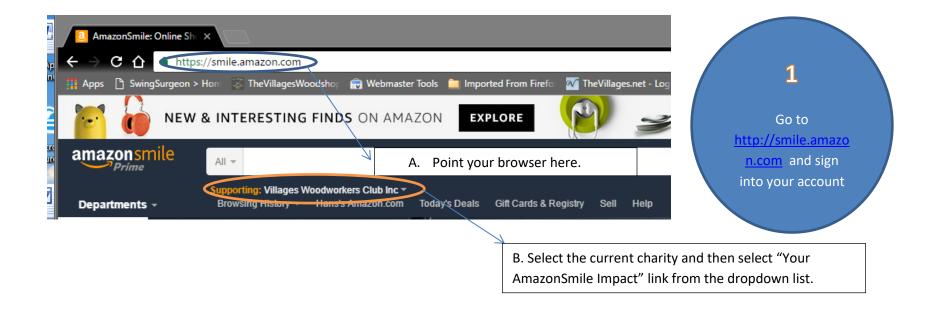

## Make a Difference use http://smile.amazon.com

Making your selection is as easy as 1-2-3 as shown below. After you make the change your selected charity will remain The Villages Woodworkers Club. At any time you can see how much you personally have contributed to the club by selecting You AmazonSmile Impact from the drop-down list next to the "Supporting:" display.

Note you must be logged into your Amazon account to make these changes and see the screens shown below.