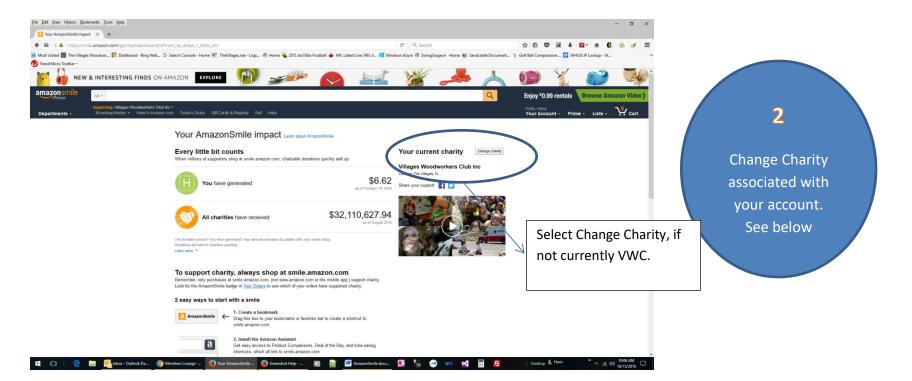

## Make a Difference use http://smile.amazon.com

Making your selection is as easy as 1-2-3 as shown below. After you make the change your selected charity will remain The Villages Woodworkers Club. At any time you can see how much you personally have contributed to the club by selecting You AmazonSmile Impact from the drop-down list next to the "Supporting:" display.

## Choose one of our spotlight charities

The donation amount "you have generated" may take several days to update after your order ships. Donations are sent to charities quarterly. Learn more  $\checkmark$ 

## To support charity, always shop at smile.amazon.com

Remember, only purchases at smile.amazon.com, (not www.amazon.com or the mobile app.) support charity. Look for the AmazonSmile badge in <u>Your Orders</u> to see which of your orders have supported charity.