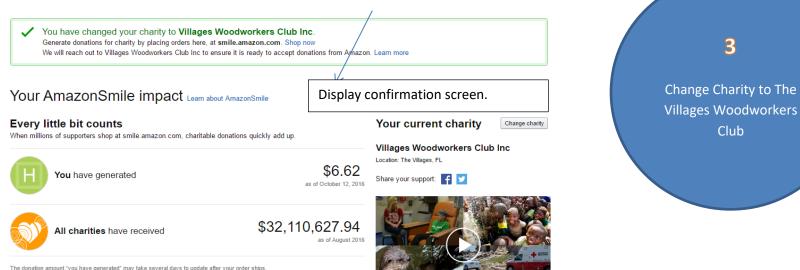

## Make a Difference use http://smile.amazon.com

Making your selection is as easy as 1-2-3 as shown below. After you make the change your selected charity will remain The Villages Woodworkers Club. At any time you can see how much you personally have contributed to the club by selecting You AmazonSmile Impact from the drop-down list next to the "Supporting:" display.