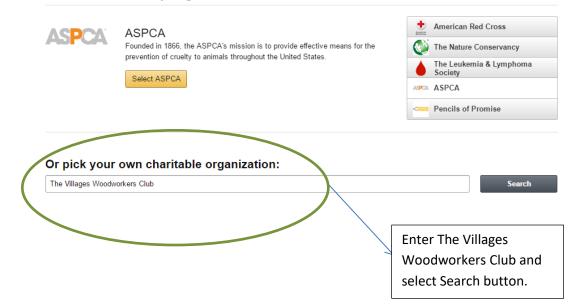

## Choose one of our spotlight charities

The donation amount "you have generated" may take several days to update after your order ships. Donations are sent to charities quarterly. Learn more  $\checkmark$ 